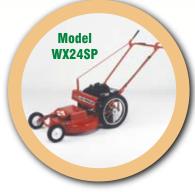

24" Cut, Powered by 6.0-6.75 HP B&S Engine, Side Discharge, 20" Spoke Wheels w/ Sealed HD Precision Ball Bearings, 8" Ball Bearing Front Wheels, Plow Style Handles, Quick Height Adjustment.

24" Cut, Powered by 6.0-6.75 HP B&S Engine, Side Discharge, Plow Style Handles, 20" HD Spoke Wheels, HD Tires w/ Sealed HD Precision Ball Bearing, 7" Swivel Front Wheels, Self-Propelled, Full Differential. Quick Height Adjustment.